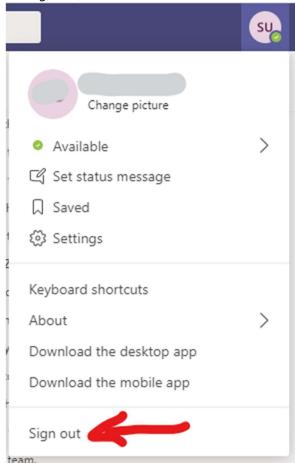

## INFORMATION FOR STUDENTS WHO ARE ALREADY USING TEAMS

Many schools are already using teams. You have 3 options:

- 1. On desktop computers, sign out of student's account on teams and sign-in back with ATA-WA email, once you're done with ATA-WA, sign back in to school's email.
- 2. Install another teams to a tablet
  - a. The cool thing about teams on tablet is that you can just switch accounts without signing out.
- 3. Use browser version of teams at <a href="https://teams.microsoft.com">https://teams.microsoft.com</a> (if you see student's account you can sign out)