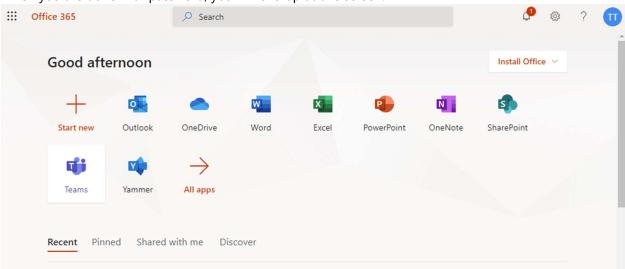

6. System will ask you to change your password:

- 7. Pick a password you would remember; you will use this to sign-in to Microsoft Teams app.
- 8. When you are done with password, you will end up at this screen:

You have 2 options:

RECOMMENDED:

Download teams for your computer: