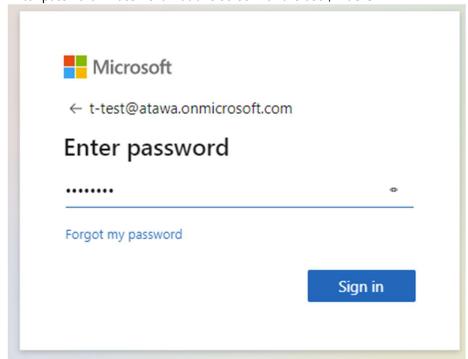

3. Once office.com looks something like following hit the button at the corner to sign in.

4. You will end up with following screen:

Enter «student's email» to this screen, hit NEXT

5. Enter password «Password» at this screen for the user, hit SIGN IN