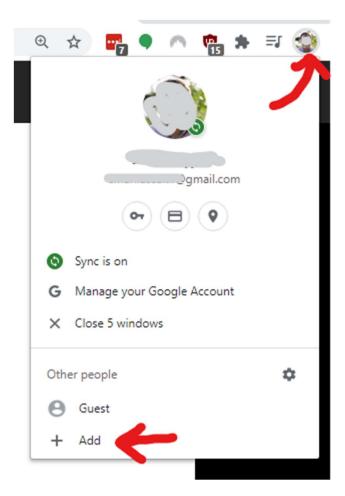

3.a. Advanced: You can create another profile at your browser with student's ATA-WA email and just switch the profile easily. It works great on Chrome and Microsoft's latest Edge browser.