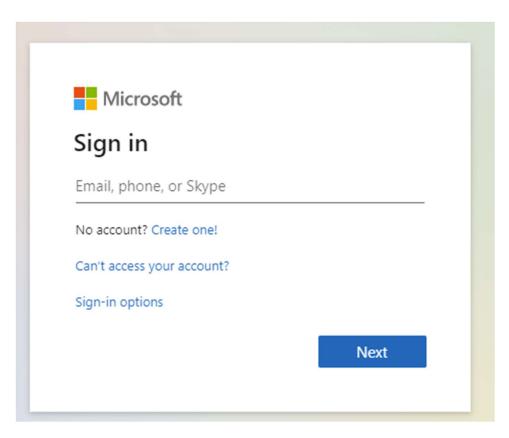

3. Once office.com looks something like following hit the button at the corner to sign in.

4. You will end up with following screen:

Enter «student's email» to this screen, hit NEXT

5. Enter password «Password» at this screen for the user, hit SIGN IN