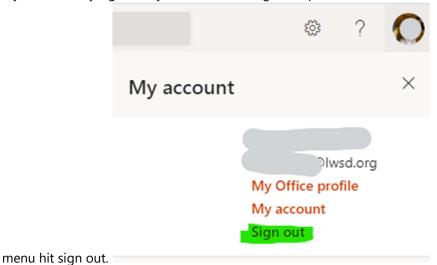

In order to access the online classes, you will need to do following steps. Please do it today to be prepared for the school's start. You need to reset the password and install:

- 1. Go to <a href="https://www.office.com">https://www.office.com</a>
- 2. If you're already signed in you will need to sign out, press the student's name at the corner, in the