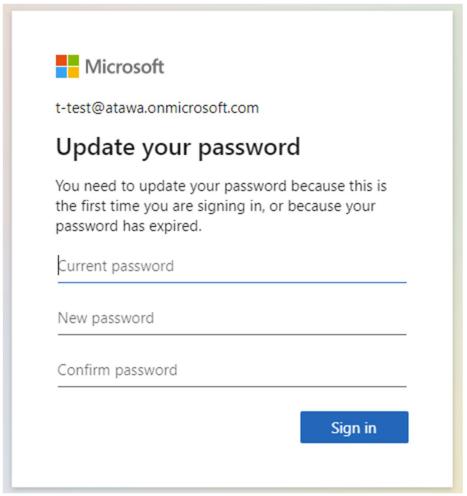

6. System will ask you to change your password:

- 7. Pick a password you would remember; you will use this to sign-in to Microsoft Teams app.
- 8. When you are done with password, you will end up at this screen: