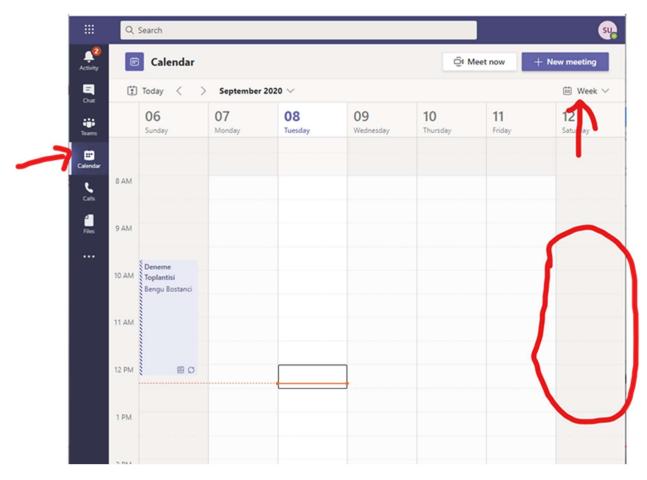

## **HOW ATA-WA TEAMS STRUCTURED**

Once you sign-in to Teams, you will see your student's class here:

And you can see the calendar to join to meetings here:

You can have an overview of teams at this video (he has many other tutorials on teams too) <a href="https://www.youtube.com/watch?v=OxfukizkyCA">https://www.youtube.com/watch?v=OxfukizkyCA</a>