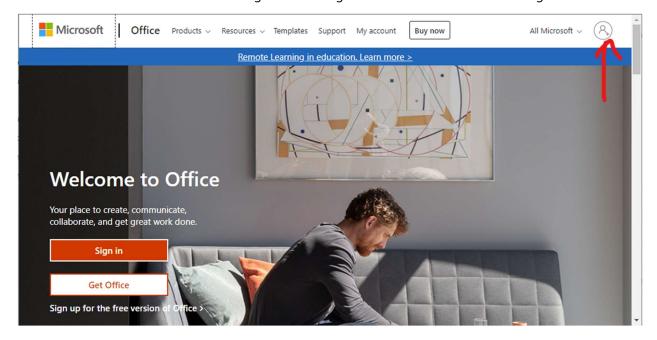

3. Once office.com looks something like following hit the button at the corner to sign in.

4. You will end up with following screen:

Enter «student's email» to this screen, hit NEXT

5. Enter password «Password» at this screen for the user, hit SIGN IN