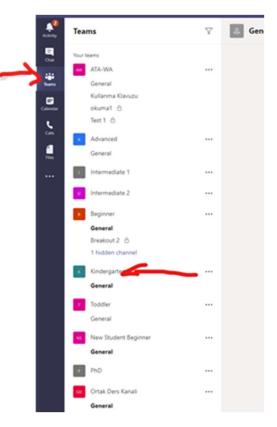

## **HOW ATA-WA TEAMS STRUCTURED**

Once you sign-in to Teams, you will see your student's class here:

And you can see the calendar to join to meetings here:

You can have an overview of teams at this video (he has many other tutorials on teams too) <a href="https://www.youtube.com/watch?v=OxfukizkyCA">https://www.youtube.com/watch?v=OxfukizkyCA</a>